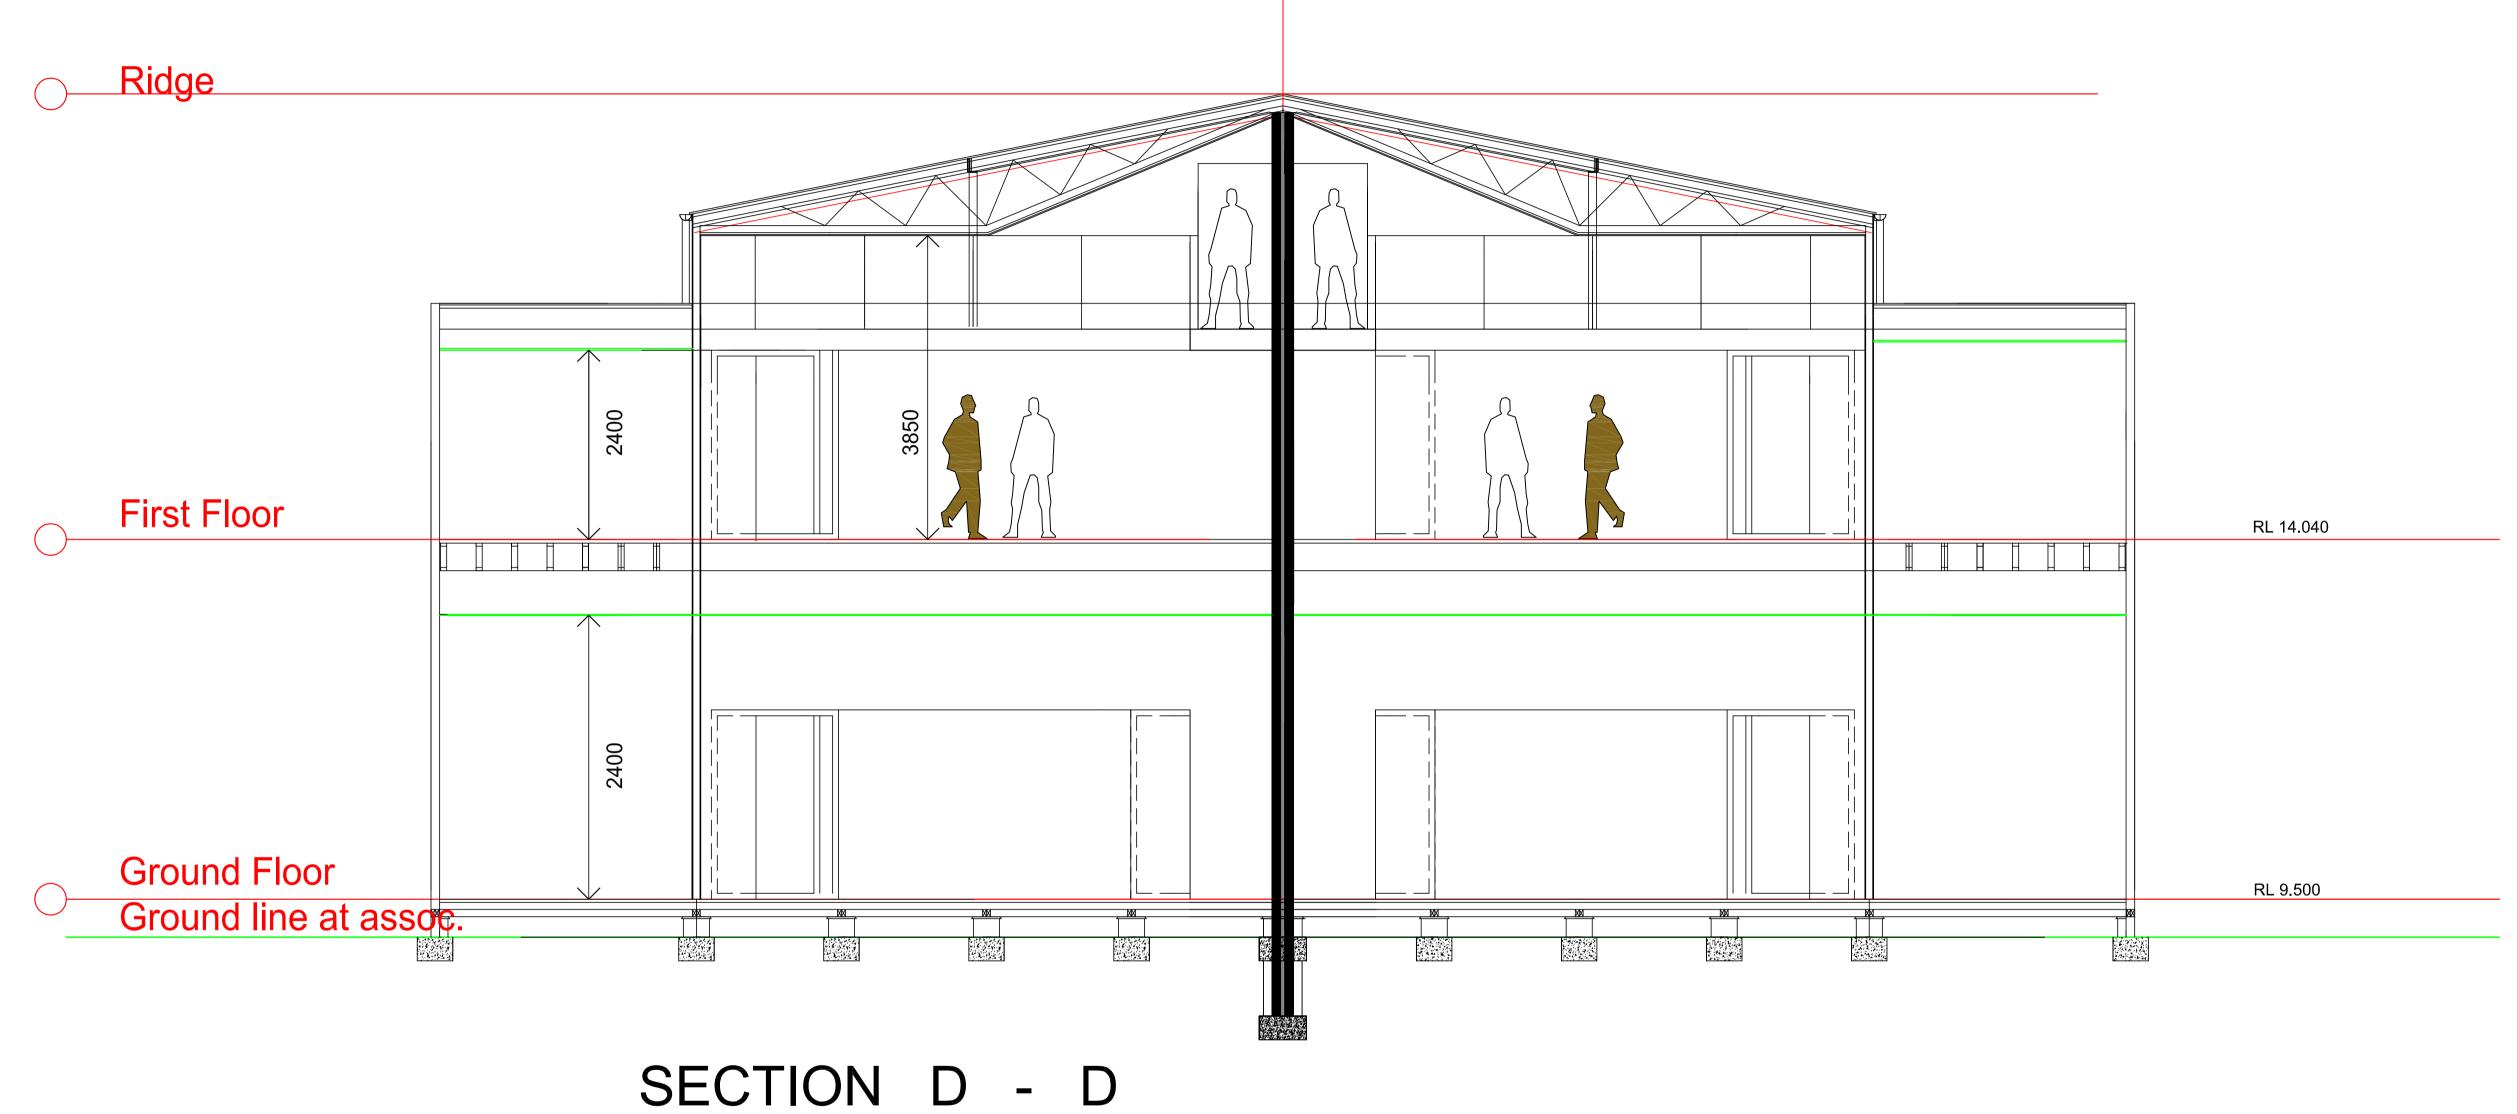

Proposed Permanent Occupancy 2 & 4 Whales Parade, Diamond Beach

Mr Stephen Sequeira

|      |                                                  | DRAWING TITLE<br>SECTION D - D |                           |            | AMENDMENTS |                        |
|------|--------------------------------------------------|--------------------------------|---------------------------|------------|------------|------------------------|
|      | STRUCTURAL ENGINEERS                             |                                |                           |            | DATE       | DESCRIPTION            |
|      |                                                  |                                |                           |            | 07.9.15    | PRELIMINARY TO COUNCIL |
| EACH |                                                  |                                |                           |            | 12.10.15   | DA - 11.5 M RIDGE      |
|      |                                                  |                                |                           |            |            |                        |
|      | PROJECT ARCHITECTS                               | DWG. No.                       | SCALE                     | DATE       |            |                        |
|      | MIKE MACAULAY                                    |                                |                           |            |            |                        |
|      | ASSOCIATES ARCHITECTS                            |                                |                           |            |            |                        |
|      | Tel: 02 9 818 6661 (SYD) Tel: 03 6391 5661 (TAS) | DA 007-2                       | 1: 50 @ A1<br>1: 100 @ A3 | 12.10.2015 |            |                        |
|      | Mob: 0418 217 307 email: mike.mmarch@bigpond.com |                                | 1: 100 @ A3               |            |            |                        |